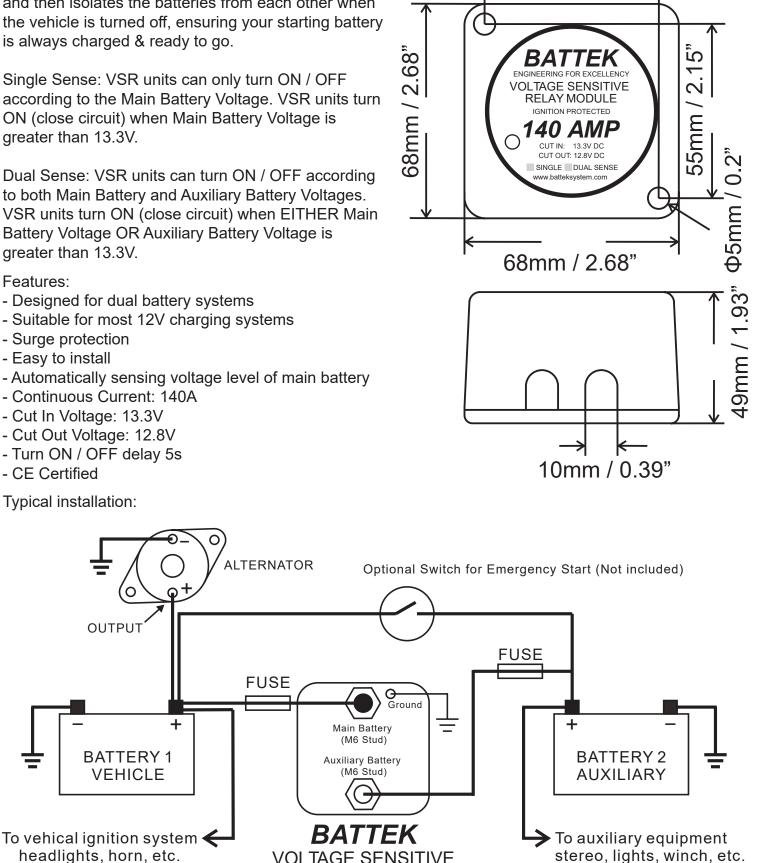

## Features:

- Designed for dual battery systems
- Suitable for most 12V charging systems
- Surge protection
- Easy to install
- Automatically sensing voltage level of main battery
- Continuous Current: 140A
- Cut In Voltage: 13.3V
- Cut Out Voltage: 12.8V
- Turn ON / OFF delay 5s
- CE Certified

Typical installation:

**VOLTAGE SENSITIVE** RELAY MODULE

55mm / 2.15"